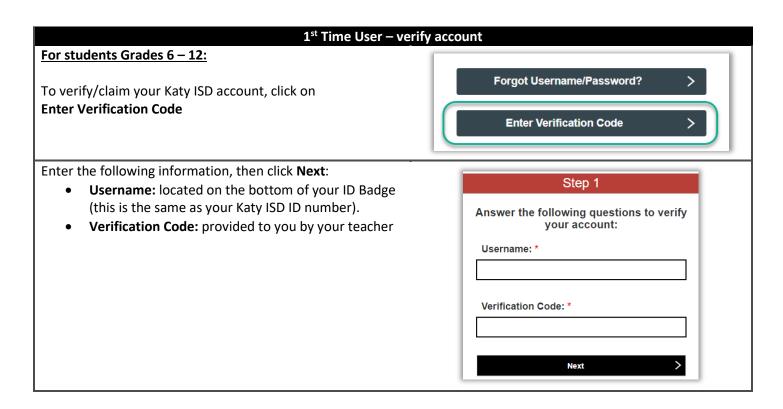

## **Student (Grades 6-12): New Account Verification**

# Visit the Katy ISD Password Self-Service tool Type the following web address into any web browser: passwordreset.katyisd.org Katy ISD Password Self-Service | Comparison |