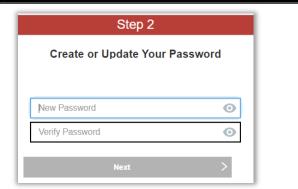

### 1<sup>st</sup> Time User – verify account, continued

Create a password. This will be the password you use for most Katy ISD applications.

Your password must meet these requirements:

- Must not contain spaces
- Cannot reuse prior passwords
- Must be 8 to 16 characters long
- Contain at least 3 of the following: uppercase letters, lowercase letters, numbers, and symbols