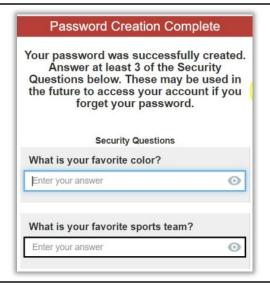

Answer a minimum of **3 Security Questions** – to be used should you need to reset your password in the future.

The answer must contain a minimum of 5 characters.

|         | Not Accepted | Accepted   |
|---------|--------------|------------|
| Color   | Pink         | Yellow     |
| Subject | Math         | Arithmetic |
| Street  | Park         | ParkLane   |